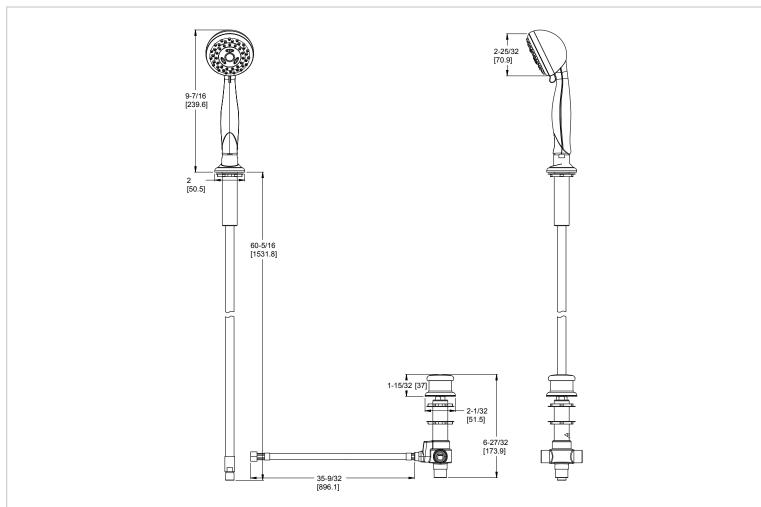

## Dimensions

- Mounting Hardware Included
- 3 Function Showerhead (Full Spray, Massage, and Combo)
- PVD Finish (K Finish Only)
- Pforever Warranty®